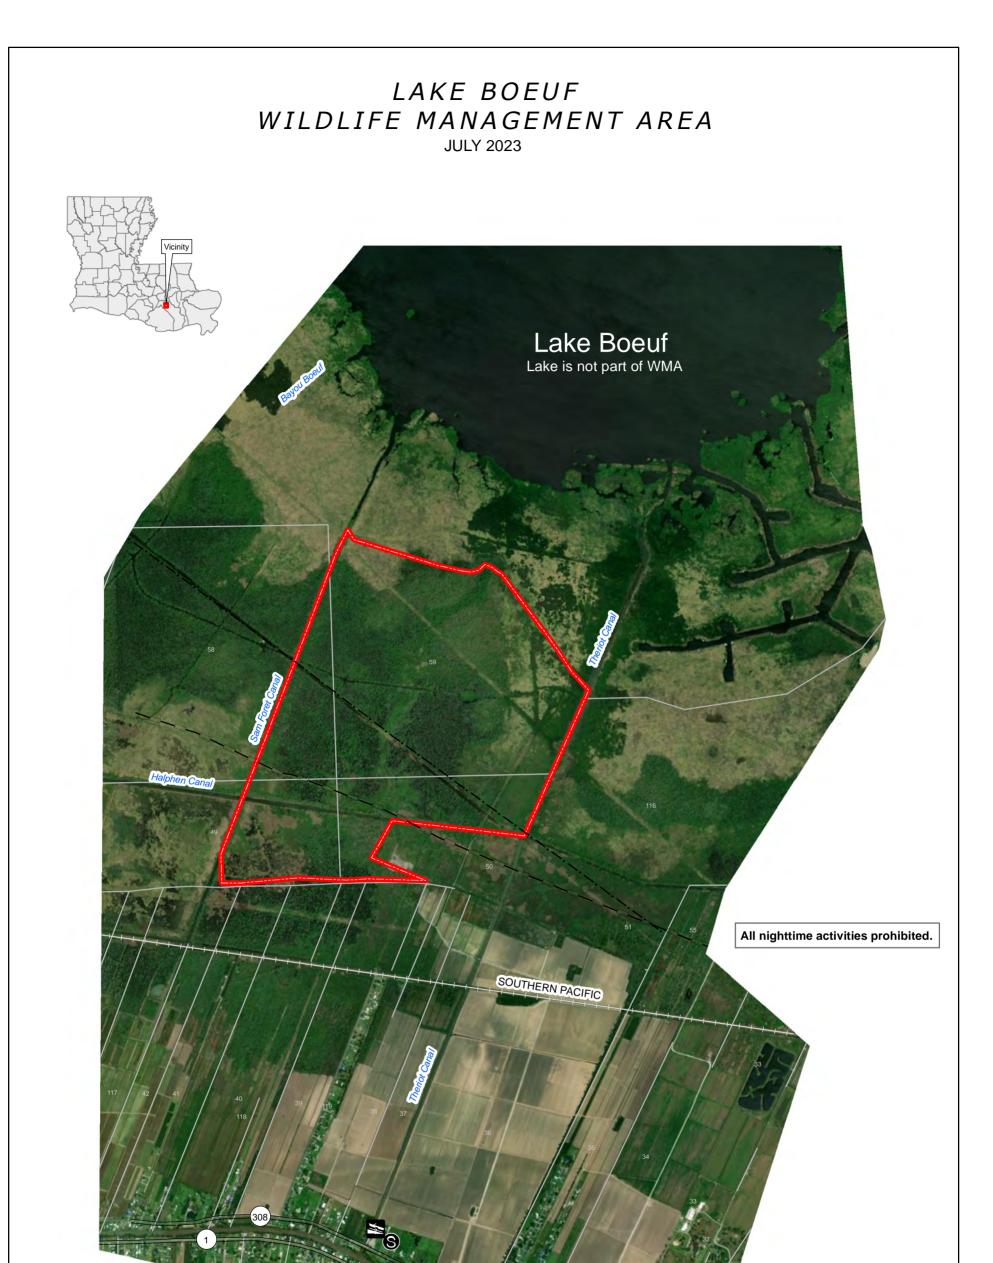

## <u>OWNER</u>

## LOUISIANA DEPARTMENT OF WILDLIFE & FISHERIES 786 ACRES

The Louisiana Department of Wildlife and Fisheries (LDWF) makes no representations or warranties whatsoever, whether express, implied, statutory or otherwise, as to the quality and accuracy in producing this map or data set. The user should be aware that the information on which it is based may have come from any of a variety of sources, which are of varying degrees of accuracy. Therefore, LDWF cannot guarantee the accuracy of this map or data set, and shall not be liable to any other person, party, or entity as a result of any reliance on this map or data set and/or any information contained herein or interpreted herefrom. Further, LDWF does not accept any responsibility for the consequences of its use.

To

Refer to Hunting Pamphlet for Additional Regulations and Information.