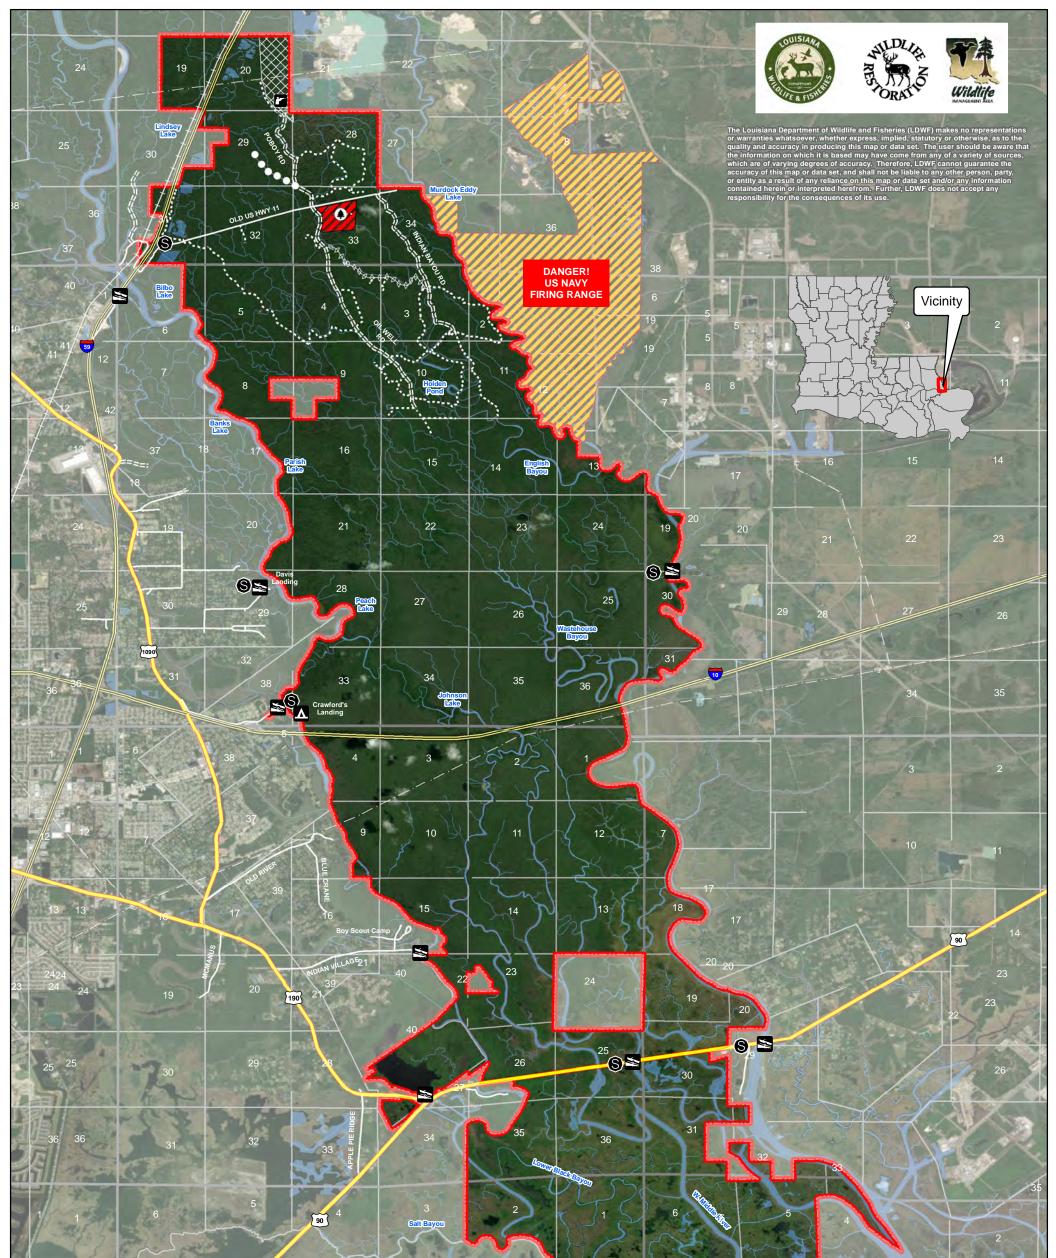

## **PEARL RIVER** Wildlife Management Area JULY 2024

|   | Boat Launch                  |
|---|------------------------------|
| Δ | Camping - Primitive          |
| 8 | Self-Clearing Permit Station |
|   | Shooting Range               |
|   | Interstate                   |

- 1 Interstate
- -1- US Highway
- Improved Road
- Unimproved Road
- Railroad

Year-Round ATV Trail
 Nature Trail

Trail

- Boardwalk
- Pipeline
- Township & Range
- ----- Section
- 💻 WMA Boundary
- Restricted Area (No Hunting)

   Waterfowl Refuge (No Hunting)
  - Shooting Range Safety Zone (Access Prohibited)

12

DANGER! US Navy Firing Range

Self-Clearing Permits available at all Self-Clearing Permit Stations

## Refer to Hunting Pamphlet for Additional Regulations and Information

N

Little Lake