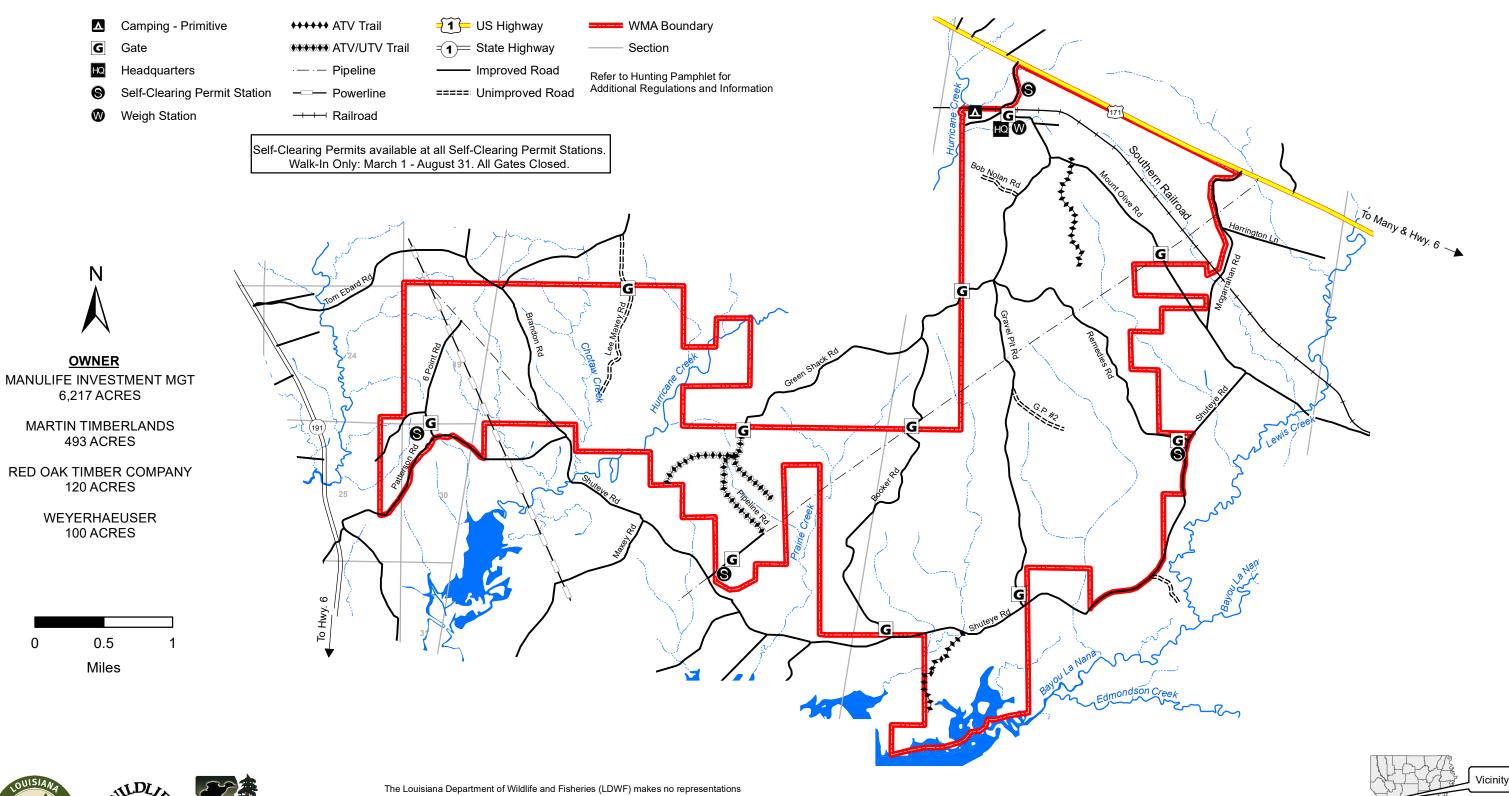

## SABINE WILDLIFE MANAGEMENT AREA

**JULY 2023** 

The Louisiana Department of Wildlife and Fisheries (LDWF) makes no representations or warranties whatsoever, whether express, implied, statutory or otherwise, as to the quality and accuracy in producing this map or data set. The user should be aware that the information on which it is based may have come from any of a variety of sources, which are of varying degrees of accuracy. Therefore, LDWF cannot guarantee the accuracy of this map or data set, and shall not be liable to any other person, party, or entity as a result of any reliance on this map or data set and/or any information contained herein or interpreted herefrom. Further, LDWF does not accept any responsibility for the consequences of its use.