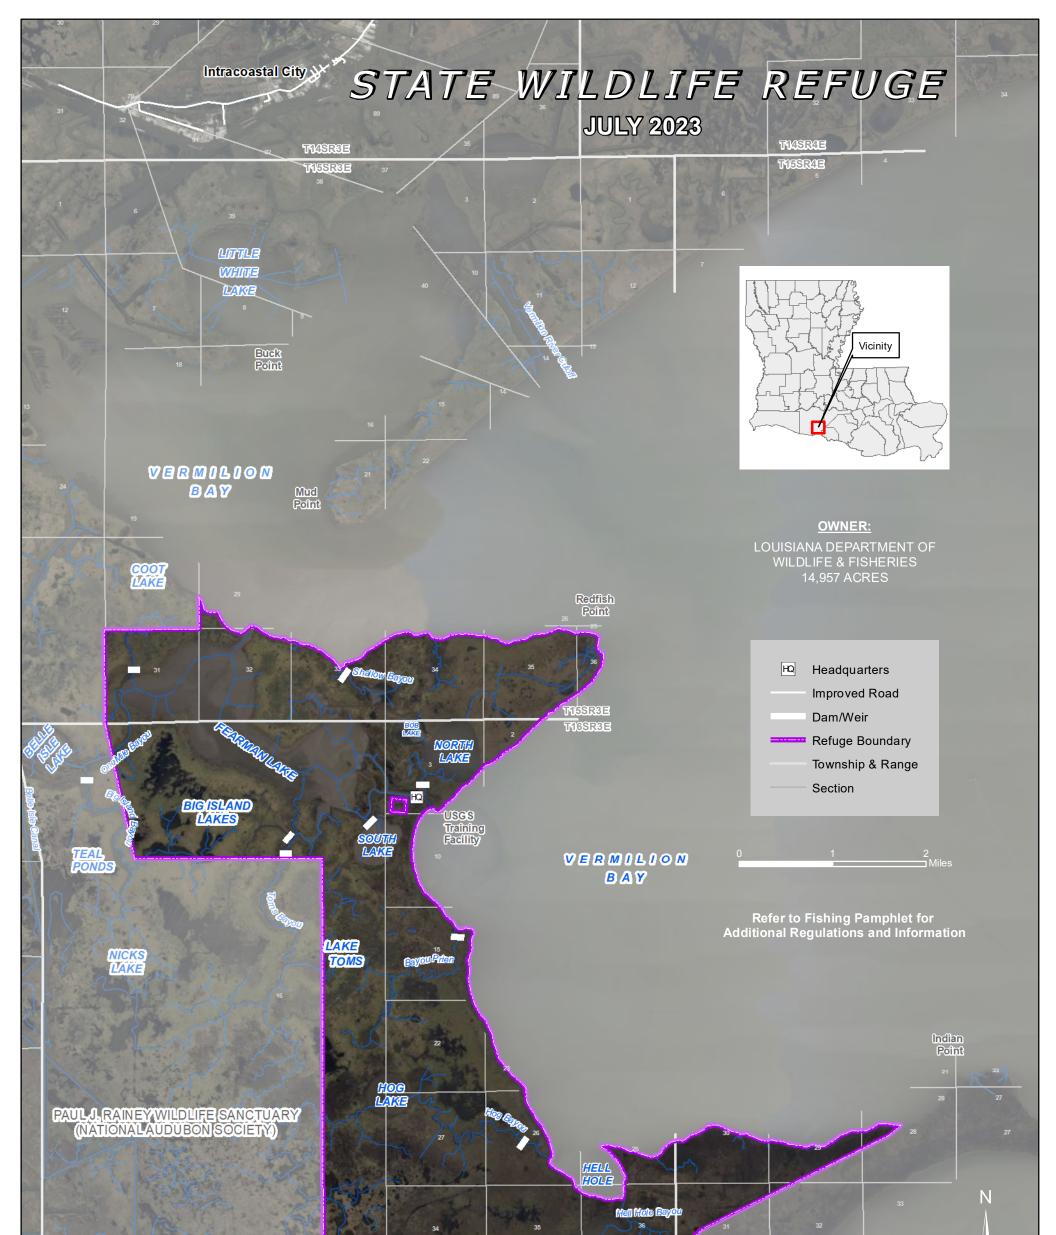

The Louisiana Department of Wildlife and Fisheries (LDWF) makes no representations or warranties whatsoever, whether express, implied, statutory or otherwise, as to the quality and accuracy in producing this map or data set. The user should be aware that the information on which it is based may have come from any of a variety of sources, which are of varying degrees of accuracy. Therefore, LDWF cannot guarantee the accuracy of this map or data set, and shall not be liable to any other person, party, or entity as a result of any reliance on this map or data set and/or any information contained herein or interpreted herefrom. Further, LDWF does not accept any responsibility for the consequences of its use.

TICERCE

TITSREE

## GULF OF MEXICO

TIOSRAE

TI7SR4E

PORTAGE



Lighthouse Point