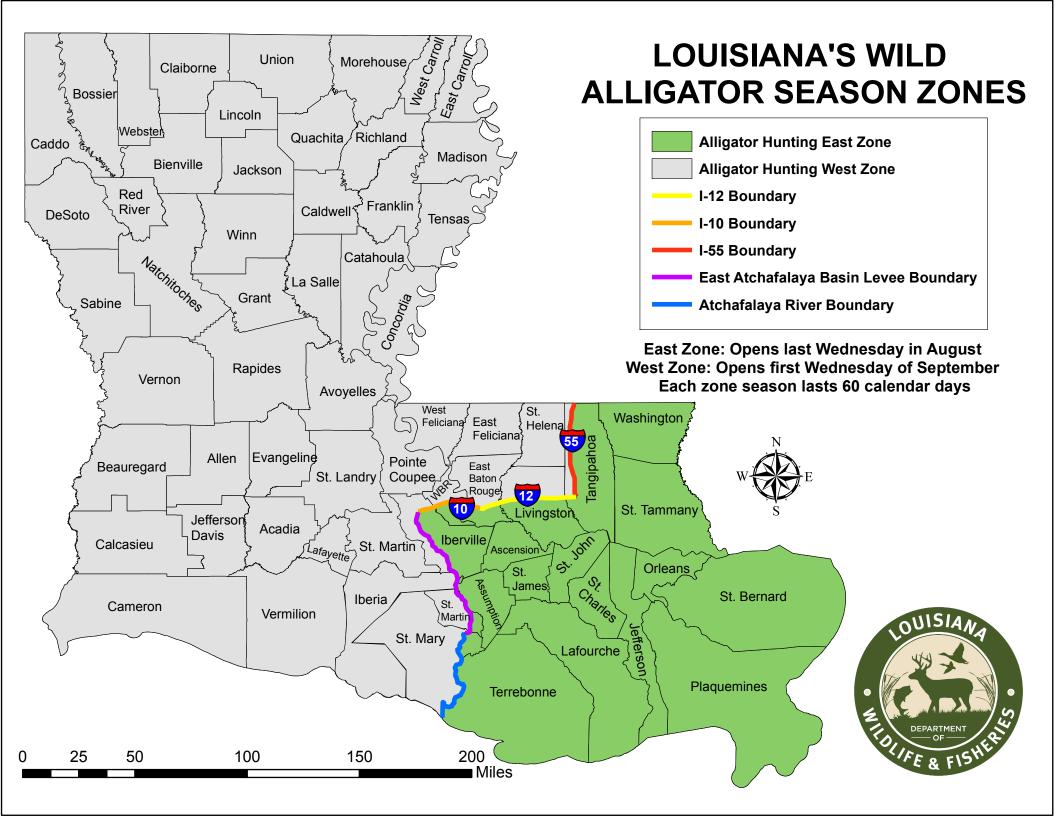

## Parish Zone Description

**ACADIA** west entire parish entire parish ALLEN west ASCENSION entire parish east **ASSUMPTION** east entire parish **AVOYELLES** entire parish west **BEAUREGARD** entire parish west BIENVILLE west entire parish **BOSSIER** west entire parish CADDO west entire parish **CALCASIEU** west entire parish CALDWELL west entire parish **CAMERON** west entire parish CATAHOULA west entire parish **CLAIBORNE** entire parish west CONCORDIA west entire parish **DESOTO** entire parish west

E BATON ROUGE east south of I-10 or south of I-12 E BATON ROUGE west north of I-10 or north of I-12

E CARROLL west entire parish
E FELICIANA west entire parish
EVANGELINE west entire parish
FRANKLIN west entire parish
GRANT west entire parish

IBERIA east east of the East Atchafalaya Basin Levee IBERIA west west of the East Atchafalaya Basin Levee

IBERVILLE east south of I-10 and east of the East Atchafalaya Basin Levee

entire parish

IBERVILLE west north of I-10 or south of I-10 and west of the East Atchafalaya Basin Levee

**JACKSON** west entire parish **JEFFERSON** east entire parish JEFFERSON DAVIS west entire parish **LAFAYETTE** west entire parish LAFOURCHE east entire parish **LASALLE** west entire parish LINCOLN entire parish west LIVINGSTON east south of I-12 LIVINGSTON north of I-12 west entire parish MADISON west MOREHOUSE west entire parish **NATCHITOCHES** west entire parish **ORLEANS** east entire parish **OUACHITA** entire parish west **PLAQUEMINES** east entire parish POINTE COUPEE west entire parish **RAPIDES** entire parish west

west

RED RIVER

RICHLAND west entire parish **SABINE** west entire parish ST BERNARD entire parish east ST CHARLES entire parish east ST HELENA west entire parish ST JAMES entire parish east ST JOHN THE BAPTIST entire parish east ST LANDRY west entire parish

east of the East Atchafalaya Basin Levee ST MARTIN - LOWER east ST MARTIN - LOWER west of the East Atchafalaya Basin Levee west

ST MARTIN - UPPER west entire parish

ST MARY east of the Atchafalaya River or east of the East Atchafalaya Basin Levee east ST MARY west west of the Atchafalaya River or west of the East Atchafalaya Basin Levee

ST MARY west includes all of Atchafalaya Delta WMA

ST TAMMANY east entire parish

**TANGIPAHOA** south of I-12 or north of I-12 and east of I-55 east

**TANGIPAHOA** north of I-12 and west of I-55 west

west

**TENSAS** west entire parish **TERREBONNE** entire parish east **UNION** entire parish west **VERMILION** west entire parish **VERNON** entire parish west W BATON ROUGE south of I-10 east W BATON ROUGE west north of I-10 W CARROLL west entire parish W FELICIANA west entire parish WASHINGTON east entire parish **WEBSTER** west entire parish WINN entire parish