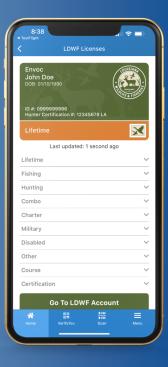

## **CONNECT YOUR LDWF LICENSES TO LA WALLET**

Step 1. Download and install the latest version of LA Wallet from the Apple App Store or Google Play Store.

- Step 2. Create and activate your LA Wallet account using your email address and link your Louisiana Driver's License or State ID to your account.
- Step 3. Tap **LDWF Licenses**, then **Connect LDWF Account**. Tap Yes when your account is found.